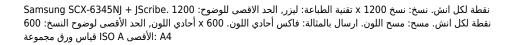

## Samsung SCX-6345NJ + JScribe ليزر A4 1200 x 1200 نقطة لكل انش 1200 x الدفع لكل ألف

رمز المنتج SCX6345NJ : العلامة التجارية

SCX-6345NJ + JScribe : اسم المنتج

| Printing                                   |                        | Paper handling                        |                                                                      |
|--------------------------------------------|------------------------|---------------------------------------|----------------------------------------------------------------------|
| Print technology *                         | Laser                  | Maximum ISO A-series paper size *     | A4                                                                   |
| Printing *  Duplex printing *              | ×                      | Paper tray media types *              | Bond paper, Card stock, Envelopes,<br>Recycled paper, Transparencies |
| Maximum resolution *                       | 1200 x 1200 DPI        | ISO A-series sizes (A0A9) *           | A4, A5, A6                                                           |
| Print speed (black, normal quality,        |                        | ISO B-series sizes (B0B9)             | B5                                                                   |
| A4/US Letter) *                            | 41 ppm                 | Non-ISO print media sizes             | Folio, Statement                                                     |
| Warm-up time                               | 35 s                   | JIS B-series sizes (B0B9)             | B5                                                                   |
| Time to first page (black, normal)         | 8 s                    | Envelopes sizes                       | B5, C5, C6, DL                                                       |
| Copying                                    |                        | Ports & interfaces                    |                                                                      |
| Copying *                                  | Mono copying           | Standard interfaces                   | USB 2.0                                                              |
| Maximum copy resolution *                  | 600 x 600 DPI          | USB port                              |                                                                      |
| Copy speed (black, normal quality, A4)     | 43 cpm                 | USB 2.0 ports quantity                | 1                                                                    |
| Maximum number of copies                   | 999 copies             | Network                               |                                                                      |
| Copier resize                              | 25 - 400%              | Ethernet LAN *                        | ✓                                                                    |
| Scanning                                   |                        | Performance                           |                                                                      |
| Scanning *                                 | Colour scanning        | Internal memory *                     | 256 MB                                                               |
| Maximum scan resolution                    | 4800 x 4800 DPI        | Sound pressure level (printing)       | 60 dB                                                                |
| Scanner type *                             | Flatbed scanner        | Sound power level (standby)           | 43 dB                                                                |
| Scan technology                            | CCD                    | Mac compatibility                     | 1                                                                    |
| Scan to                                    | FTP                    | Design                                |                                                                      |
| Greyscale levels                           | 256                    | Market positioning *                  | Business                                                             |
| Fax                                        |                        | Built-in display *                    | <b>✓</b>                                                             |
| Faxing *                                   | Mono faxing            | Display                               | LCD                                                                  |
| Modem speed                                | 33.6 Kbit/s            | Power                                 |                                                                      |
| Fax memory Fax speed dialing (max numbers) | 16 MB<br>200           | Power consumption (average operating) | 900 W                                                                |
| Fax speed (A4)                             | 3 sec/page             | Power consumption (PowerSave)         | 35 W                                                                 |
| Features                                   |                        | Power consumption (standby)           | 170 W                                                                |
| Maximum duty cycle *                       | 200000 pages per month | Operational conditions                |                                                                      |
| Digital sender                             | ×                      | Operating relative humidity (H-H)     | 20 - 80%                                                             |
| Input & output capacity                    |                        | Operating temperature (T-T)           | 10 - 32 °C                                                           |
| Total output capacity *                    | 500 sheets             | Weight & dimensions                   |                                                                      |
| Multi-Purpose tray                         | ✓                      | Weight                                | 44.5 kg                                                              |
| Multi-Purpose tray input capacity          | 100 sheets             | Other features                        |                                                                      |
| Auto document feeder (ADF)                 | ✓                      | Dimensions (WxDxH)                    | 637.4 x 489 x 616 mm                                                 |
| Auto document feeder (ADF) input capacity  | 50 sheets              | Network ready                         | ✓                                                                    |

| Input & output capacity |            | Other features               |                                                                                                                                                |
|-------------------------|------------|------------------------------|------------------------------------------------------------------------------------------------------------------------------------------------|
| Maximum input capacity  | 520 sheets | Compatible operating systems | Windows<br>98/Me/NT4.0/2000/XP/2003 Linux<br>OS (Red Hat 8-9, Fedora Core 1-4,<br>Mandrake 9.2-10.1, SuSE 8.2-9.2)<br>Mac OS 8.6-9.2/10.1-10.4 |
|                         |            | Emulations                   | PCL6, PostScript 3                                                                                                                             |
|                         |            | All-in-one functions         | Copy, Fax, Scan                                                                                                                                |
|                         |            | Colour all-in-one functions  | Scan, No                                                                                                                                       |