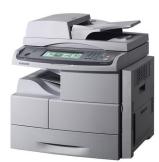

## Samsung SCX-6345NJ + JScribe ليزر A4 1200 x 1200 نقطة لكل انش 1200 x الدفع لكل ألف

رمز المنتج SCX6345NJ : العلامة التجارية

SCX-6345NJ + JScribe : اسم المنتج

| Printing                                   |                        | Paper handling                        |                                                                      |
|--------------------------------------------|------------------------|---------------------------------------|----------------------------------------------------------------------|
| Print technology *                         | Laser                  | Maximum ISO A-series paper size *     | A4                                                                   |
| Printing *  Duplex printing *              | ×                      | Paper tray media types *              | Bond paper, Card stock, Envelopes,<br>Recycled paper, Transparencies |
| Maximum resolution *                       | 1200 x 1200 DPI        | ISO A-series sizes (A0A9) *           | A4, A5, A6                                                           |
| Print speed (black, normal quality,        |                        | ISO B-series sizes (B0B9)             | B5                                                                   |
| A4/US Letter) *                            | 41 ppm                 | Non-ISO print media sizes             | Folio, Statement                                                     |
| Warm-up time                               | 35 s                   | JIS B-series sizes (B0B9)             | B5                                                                   |
| Time to first page (black, normal)         | 8 s                    | Envelopes sizes                       | B5, C5, C6, DL                                                       |
| Copying                                    |                        | Ports & interfaces                    |                                                                      |
| Copying *                                  | Mono copying           | Standard interfaces                   | USB 2.0                                                              |
| Maximum copy resolution *                  | 600 x 600 DPI          | USB port                              |                                                                      |
| Copy speed (black, normal quality, A4)     | 43 cpm                 | USB 2.0 ports quantity                | 1                                                                    |
| Maximum number of copies                   | 999 copies             | Network                               |                                                                      |
| Copier resize                              | 25 - 400%              | Ethernet LAN *                        | ✓                                                                    |
| Scanning                                   |                        | Performance                           |                                                                      |
| Scanning *                                 | Colour scanning        | Internal memory *                     | 256 MB                                                               |
| Maximum scan resolution                    | 4800 x 4800 DPI        | Sound pressure level (printing)       | 60 dB                                                                |
| Scanner type *                             | Flatbed scanner        | Sound power level (standby)           | 43 dB                                                                |
| Scan technology                            | CCD                    | Mac compatibility                     | 1                                                                    |
| Scan to                                    | FTP                    | Design                                |                                                                      |
| Greyscale levels                           | 256                    | Market positioning *                  | Business                                                             |
| Fax                                        |                        | Built-in display *                    | <b>✓</b>                                                             |
| Faxing *                                   | Mono faxing            | Display                               | LCD                                                                  |
| Modem speed                                | 33.6 Kbit/s            | Power                                 |                                                                      |
| Fax memory Fax speed dialing (max numbers) | 16 MB<br>200           | Power consumption (average operating) | 900 W                                                                |
| Fax speed (A4)                             | 3 sec/page             | Power consumption (PowerSave)         | 35 W                                                                 |
| Features                                   |                        | Power consumption (standby)           | 170 W                                                                |
| Maximum duty cycle *                       | 200000 pages per month | Operational conditions                |                                                                      |
| Digital sender                             | ×                      | Operating relative humidity (H-H)     | 20 - 80%                                                             |
| Input & output capacity                    |                        | Operating temperature (T-T)           | 10 - 32 °C                                                           |
| Total output capacity *                    | 500 sheets             | Weight & dimensions                   |                                                                      |
| Multi-Purpose tray                         | ✓                      | Weight                                | 44.5 kg                                                              |
| Multi-Purpose tray input capacity          | 100 sheets             | Other features                        |                                                                      |
| Auto document feeder (ADF)                 | ✓                      | Dimensions (WxDxH)                    | 637.4 x 489 x 616 mm                                                 |
| Auto document feeder (ADF) input capacity  | 50 sheets              | Network ready                         | ✓                                                                    |