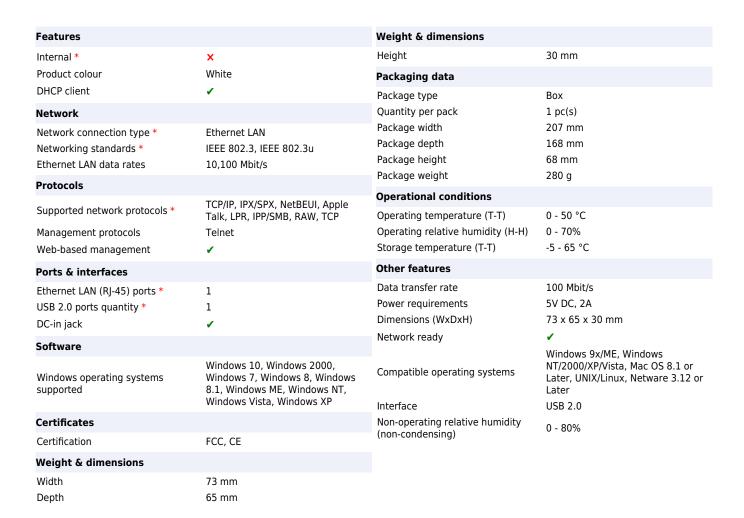

TP-Link TL-PS110U. Produktfarbe: Weiß. Network Connection Typ: Ethernet-LAN, Netzstandard: IEEE 802.3, IEEE 802.3u, Ethernet LAN Datentransferraten: 10,100 Mbit/s. Unterstützte Netzwerkprotokolle: TCP/IP, IPX/SPX, NetBEUI, Apple Talk, LPR, IPP/SMB, RAW, TCP, Management-Protokolle: Telnet. Unterstützt Windows-Betriebssysteme: Windows 10, Windows 2000, Windows 7, Windows 8, Windows 8.1, Windows ME, Windows NT, Windows.... Zertifizierung: FCC, CE