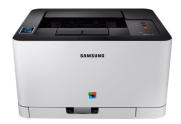

## Samsung Xpress SL-C430W 2400 צבע x 600 DPI A4 חיבור (LAN (WLAN אלחוטי)

מותג : HP מותג: Samsung Xpress משפחת המוצר: SS230J

שם דגם : SL-C430W

Samsung Xpress SL-C430W Color Laser Printer

Samsung Xpress SL-C430W 2400 צבע x 600 DPI A4 חיבור LAN (WLAN אלחוטי: