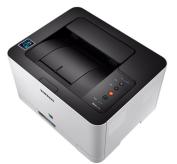

## Samsung Xpress SL-C430W Kleur 2400 x 600 DPI A4 Wifi

Merk: HP Productfamilie: Samsung Artikelcode: SS230J

Xpress

Productnaam: SL-C430W

Samsung Xpress SL-C430W kleurenlaserprinter

Samsung Xpress SL-C430W Kleur 2400 x 600 DPI A4 Wifi: