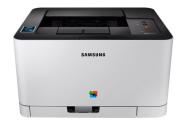

## Samsung Xpress SL-C430W Kleur 2400 x 600 DPI A4 Wifi

Merk: HP Productfamilie: Samsung Artikelcode: SS230J

Xpress

Productnaam: SL-C430W

Samsung Xpress SL-C430W kleurenlaserprinter

Samsung Xpress SL-C430W Kleur 2400 x 600 DPI A4 Wifi: