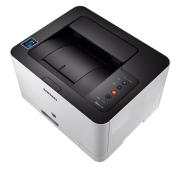

## Samsung Xpress SL-C430W Renk 2400 x 600 DPI A4 Wi-Fi

Marka: HP Ürün ailesi: Samsung Xpress Ürün kodu: SS230J

Ürün Adı: SL-C430W

Samsung Xpress SL-C430W Color Laser Printer

Samsung Xpress SL-C430W Renk 2400 x 600 DPI A4 Wi-Fi: