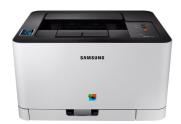

## Samsung Xpress SL-C430W Renk 2400 x 600 DPI A4 Wi-Fi

Marka: HP Ürün ailesi: Samsung Xpress Ürün kodu: SS230J

Ürün Adı: SL-C430W

Samsung Xpress SL-C430W Color Laser Printer

Samsung Xpress SL-C430W Renk 2400 x 600 DPI A4 Wi-Fi: